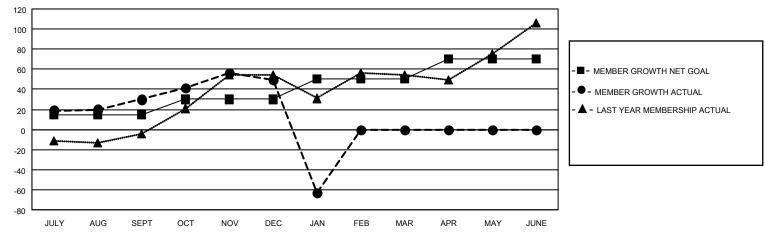

## GOALS AND ACTUAL MEMBERS CUMULATIVE

| DROPPED CLUBS: 0 |     | 17 CLUBS OF 33 ADDED 1 OR<br>MORE NEW MEMBERS | GENDER DISTRIBUTION                 |              |  |
|------------------|-----|-----------------------------------------------|-------------------------------------|--------------|--|
|                  |     | WORE NEW WEIWBERS                             | MALE                                | 662 (55.91%) |  |
|                  |     |                                               | FEMALE                              | 510 (43.07%) |  |
| DROPPED MEMBERS  |     |                                               | NON BINARY                          | 0 (0.00%)    |  |
|                  |     |                                               | PREFER NOT TO ANSWER                | 12 (1.01%)   |  |
| DECEASED         | 11  |                                               |                                     |              |  |
| CLUB CANCELLED   | 0   | CLICK HERE FOR CUMULATIVE                     | TOTAL FAMILY UNIT MEMBERS           | 3 274        |  |
| OTHER            | 146 | MEMBERSHIP DATA                               |                                     |              |  |
| TOTAL            | 157 |                                               | FAMILY MEMBERS PAYING HALF DUES 144 |              |  |
|                  |     |                                               |                                     |              |  |